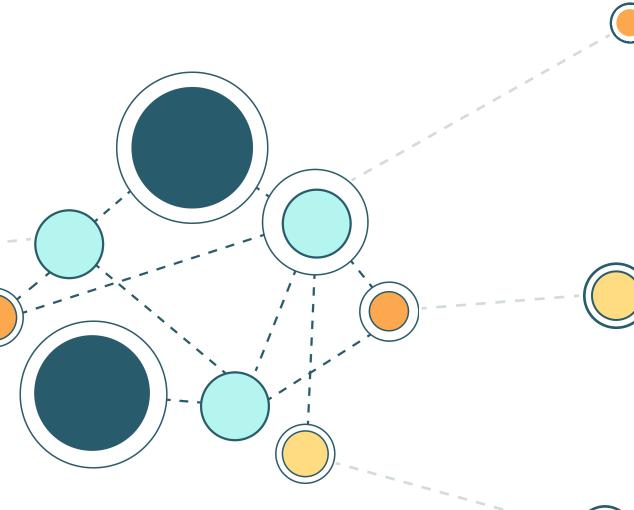

## INTELLIGENCE

KNOWLEDGE LAYER

LifeGraph makes knowledge accessible enterprise-wide.

Intuitively explore data with knowledge graphs that reveal relationships and patterns for deeper insights.

Automatically enforce privacy and compliance while gleaning granular insights into what motivates your customers.

**INFERRED** RELATIONSHIP MAPPING