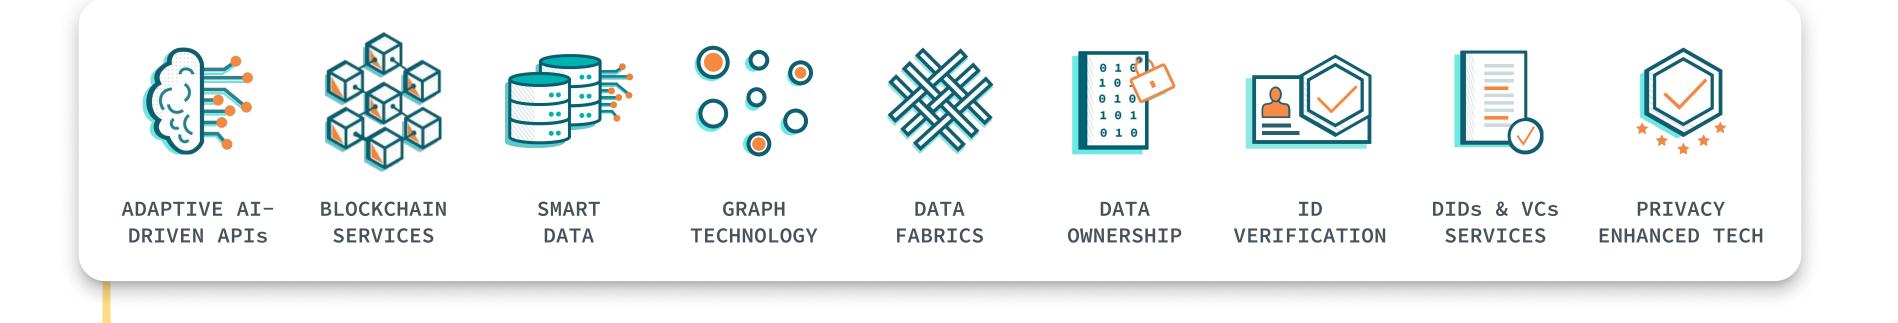

#### **DATA** EXCHANGE LAYER

Streamline enterprisewide metadata tracking and management with auto dictionary features.

> Build trust through next-gen security, privacy, and personowned data.

**LifeGraph** takes the complexity out of data management.

by BurstlQ

Eliminate point-to-point integrations and connect data from diverse sources through adaptive APIs.